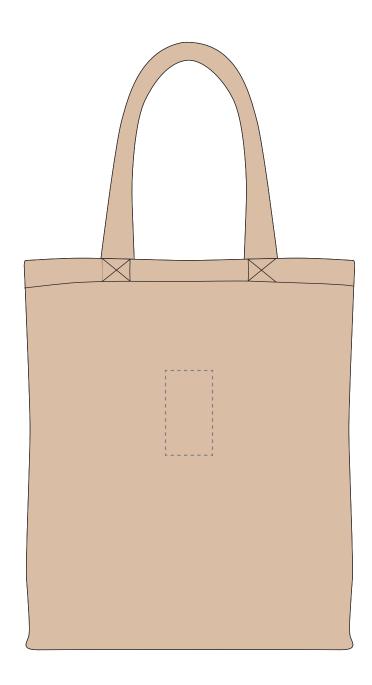

## ARTWORK SCALE 25%

Product Image for visualisation - colours may vary

- The dashed line is to demonstrate print area and will not appear on your printed item
  - 1. Your order will not go in to print and production time cannot be confirmed, unless artwork has been approved via the online system.
  - 2. Once printed, artwork cannot be amended, mistakes must be rectified at visual stage.
  - 3. Claims for faulty goods will be honoured, only if the goods are returned to us. We will not issue credits/refunds for items that have been distributed. Please ensure that goods are satisfactory before distribution
  - 4. We are not responsible for delays during transit.

| ARTWORK SCALE 100%               |
|----------------------------------|
| Max embroidery area: 90mm x 50mm |
| ,                                |
|                                  |
| 1                                |
|                                  |
|                                  |
|                                  |
|                                  |
|                                  |
|                                  |
|                                  |
|                                  |
| i i                              |
| i i                              |
| i i                              |
|                                  |
|                                  |
|                                  |
|                                  |
|                                  |
|                                  |
|                                  |
|                                  |
|                                  |
|                                  |
| i i                              |
| ii.                              |
|                                  |
|                                  |